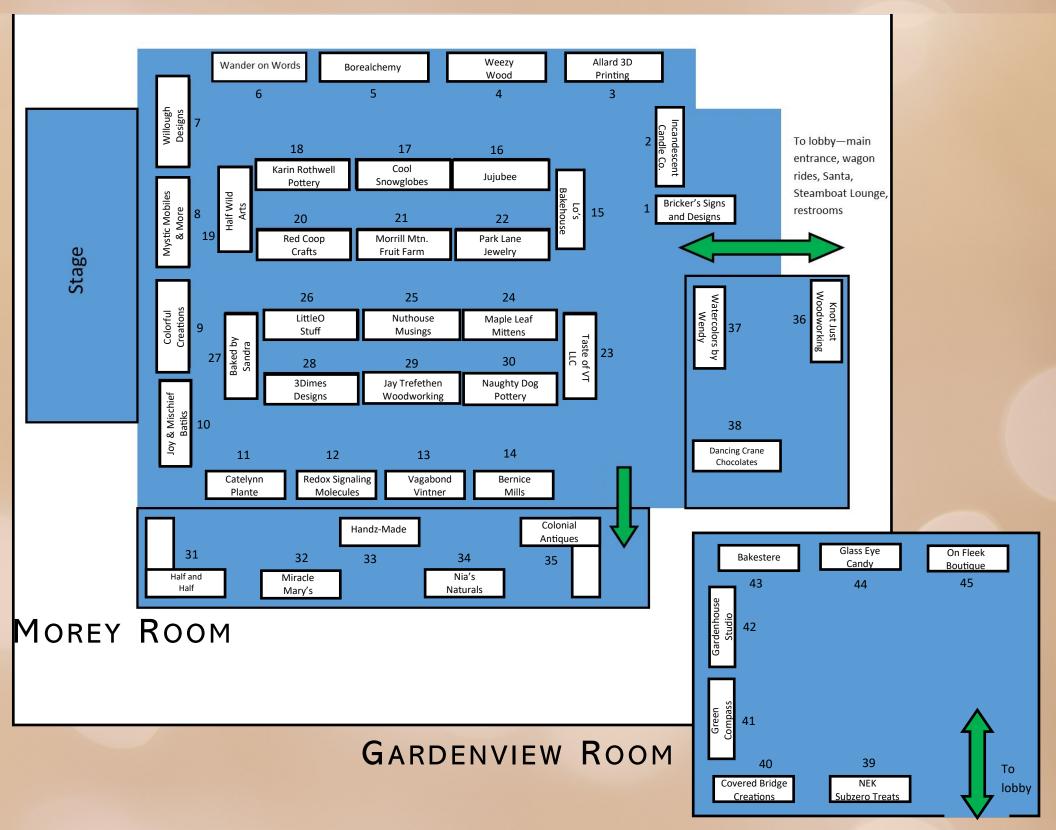

# VENDOR DIRECTORY MOREY ROOM

25—Nutho 26—LittleO 27—Baked 28—3Dime 29—Jay Tref

30—Naugh

31—Half &

32-Mirac

33—Handz

34—Nia's I

35—Coloni

36—Knot J

37—Water

38—Danci

| 1—Bricker's Signs & Designs                         | Christmas ornaments and holiday decor                                                     |
|-----------------------------------------------------|-------------------------------------------------------------------------------------------|
| 2—Incandescent Co. Candles                          | Candles                                                                                   |
| 3—Allard 3D Printing                                | 3D printed products including photo lamps and decorations                                 |
| 4—Weezy Wood                                        | Assorted woodcrafts                                                                       |
| 5—Borealchemy                                       | Handmade organic herbal products for health & beauty                                      |
| 6—Wander on Words                                   | Hand-lettered cards, stickers, prints, tea towels, apparel                                |
| 7—Willough Designs                                  | Stickers, greeting cards, prints, original paintings, hand painted bags and hats, onesies |
| 8—Mystic Mobiles and More                           | Mobiles, pendants and key chains                                                          |
| 9—Colorful Creations                                | Paintings                                                                                 |
| 10—Joy & Mischief Batiks                            | One-of-a-kind batik clothing                                                              |
| 11—Catelynn Plante                                  | Wood/canvas signs, home and holiday décor                                                 |
| 12—Redox Signaling Molecules for<br>Cellular Health | Skincare and health products                                                              |
| 13—Vagabond Vintner                                 | Mulled beverage kits, herbal teas and honey                                               |
| 14—Bernice Mills                                    | Christmas wreaths & decor                                                                 |
| 15—Lo's Bakehouse                                   | Fresh baked goods, pies, pastries                                                         |
| 16—Jujubee                                          | Pure raw honey                                                                            |
| 17—Cool Snowglobes                                  | Snowglobes, designer dessert plates                                                       |
| 18—Karin Rothwell Pottery                           | Fun & functional pots, ornaments, ceramic art                                             |
| 19—Half Wild Arts                                   | Natural skin care made with herbs grown in North<br>Haverhill                             |
| 20—Red Coop Crafts                                  | Cutting boards, hand-engraved wood decorations                                            |
| 21—Morrill Mountain Fruit Farm                      | Nannarella's Fruit Pate                                                                   |
| 22—Park Lane Jewelry                                | Rings, necklaces, earrings and bracelets                                                  |
| 23—Taste of Vermont LLC                             | Maple syrup, honey, soaps, lotions, CBD products                                          |
| 24—Maple Leaf Mittens                               | Upcycled sweater mittens                                                                  |

| ouse Musings        | Felted tapestries, shell wreaths, small succulents                       |  |
|---------------------|--------------------------------------------------------------------------|--|
| D Stuff             | Crochet goods                                                            |  |
| l by Sandra         | Baked goods                                                              |  |
| es Designs          | Handmade cards, jewelry, artwork                                         |  |
| fethen Woodcarving  | Hand carved decorative pieces, ornaments and pendants                    |  |
| hty Dog Pottery     | Ceramics and woodturning                                                 |  |
| k Half              | Handcrafted, native crafts of bone, stone, leather, wood and/or feathers |  |
| le Mary's           | Famous hot sauce                                                         |  |
| z-Made              | Greeting cards, prints and decor                                         |  |
| Naturals            | Natural soap, hand cream, bug cream, kids' t-shirts                      |  |
| ial Antiques        | Miscellaneous antiques                                                   |  |
| lust Woodworking    | Assorted woodcrafts                                                      |  |
| rcolors by Wendy    | Watercolor art                                                           |  |
| ng Crane Chocolates | Handcrafted specialty chocolates                                         |  |
| GARDENVIEW ROOM     |                                                                          |  |

## GARDENVIEW ROOM

| <b>39—NEK Subzero Treats</b> | Freeze-dried candy                                       |
|------------------------------|----------------------------------------------------------|
| 40—Covered Bridge Creations  | Soy beer can candles, rustic bowl candles, money candles |
| 41—Green Compass             | CBD/Hemp-based wellness products                         |
| 42—Gardenhouse Studio        | Holiday décor, painted sap buckets, si <mark>gns</mark>  |
| 43—Bakestere LLC             | Baked goods                                              |
| 44—Glass Eye Candy           | Stained Glass                                            |
| 45—On Fleek Boutique         | Womens' boutique clothing                                |
|                              |                                                          |